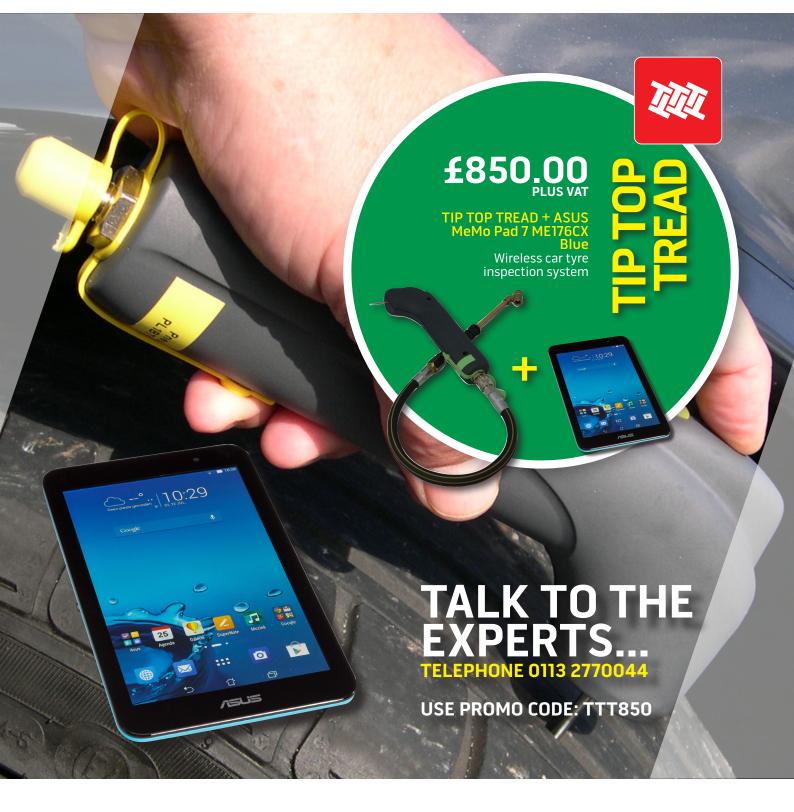

# TIP TOP TREAD

TIP TOP TREAD is a wireless car tyre inspection system, that in around one minute provides an accurate report on the condition of all four tyres via its bluetooth transmission. It produces a unique and easy to understand graphical Tyre Audit Report that allows the customer to see exactly what the technician sees, giving a clear indication of whether the tyres or wheel alignment require attention.

The free and concise customer report provides a simple illustrative document to support the technician's wheel assessment, ensures the tyres are maintained in optimal condition and leads to increased tyre and wheel alignment sales.