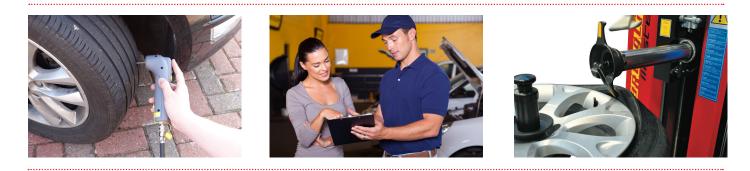

### **STEP1** - Inspection

In around one minute a technician is able to use the TIP TOP TREAD system to perform a full inspection on a 4-wheel vehicle plus the spare wheel. The data is automatically transmitted via bluetooth to the workstation ensuring the data is accurate and error-free, for superb ease of use.

### STEP 2 - Review

The system uses this data to generate a colour Audit Report which assists the technician in explaining the vehicle's tyre condition and why they are recommending a given course of action to the customer, be that replacement tyres or other required work.

### **STEP 3 - Action**

The TIP TOP TREAD system not only helps identify tyre issues but also wheel alignment and other problems that can adversely affect tyre performance. These issues are made highly visible in the Audit Report, leading to higher sales and safer and happier customers.