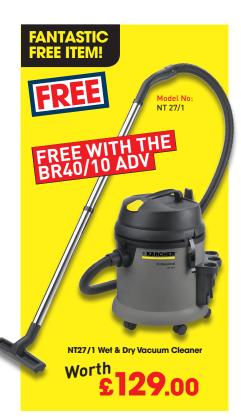

## THE WORKSHOP PACK FROM GARAGE ESSENTIALS

**Heavy Duty Floor Scrubber Dryer** 

Includes BR40/10 Adv Professional Heavy Duty Floor Scrubber/Dryer and the N&27/1 High Performance Wet & Dry Vacuum Cleaner

#### **Technical Specification**

Working Width: • Fresh/Dirty Water Tank:

• Brush Speed: 1100 rpm

Kärcher's BR 40/10 C scrubber drier makes cleaning small to medium hard floors easy, delivering outstanding results and helping to keep your workshop safe and compliant with VOSA regulations. Featuring twirc counter-rotating brushes and twin rubber squeegees, the BR 40/10 cleans and dries hard floors in a single pass. By turning the vacuum system off, the machine can be used for deep cleaning of heavily soiled areas.