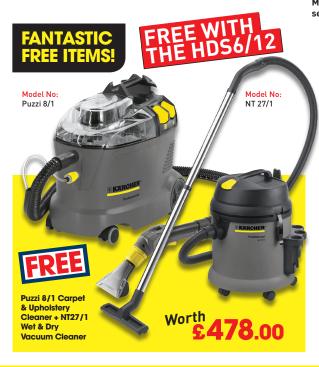

### **Hot Water & Steam Cleaner**

Includes HDS6/12 Professional Hot Water & Steam Cleaning Pressure Washer, the N&27/1 High Performance Wet & Dry Vacuum Cleaner and the Professional Puzzi 8/1 Carpet & Upholstery Cleaner