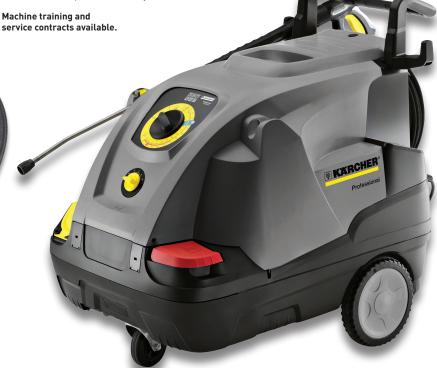

### **Hot Water & Steam Cleaner**

Includes HDS6/12 Professional Hot Water & Steam Cleaning Pressure Washer, the N&27/1 High Performance Wet & Dry Vacuum Cleaner and the Professional Puzzi 8/1 Carpet & Upholstery Cleaner

A compact hot water high-pressure cleaner with steam function, ideal for medium duty deep cleaning of vehicle exteriors and chassis.

Featuring eco!efficiency mode for up to 20% fuel savings compared with previous models. This model delivers detergent at high pressure for a more powerful clean and features a servo-control on the gun for convenient water pressure/flow adjustment.