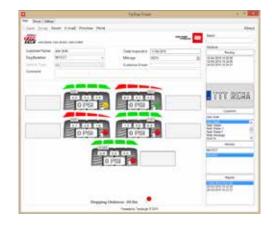

### TIP TOP TREAD Report

A clear and simple printed report is generated displaying all key data to aid the customer in understanding tyre condition

### Tyre Pressure

The Graphic Tyre Audit Report shows pressure for each tyre in PSI or Bar.

## Tread Depth

Three measurements are taken across the tyre and displayed in millimeters. With a warning if below safe limit

# Tyre Wear

The wear pattern of the tyre is calculated using the tread data and highlights alignment issues that may be causing uneven wear.