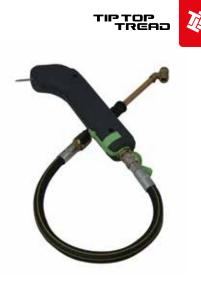

o see exactly what the technician sees, giving a clear indication of whether the tyres or wheel alignment require attention.

The free and concise customer report provides a simple illustrative document to support the technician's wheel assessment, ensures the tyres are maintained in optimal condition and leads to increased tyre and wheel alignment sales.

### TIP TOP TREAD - THE PRACTICAL BENEFITS



Increase Tyre Life Ensuring tyres are correctly inflated using fast, accurate, wireless data provided by TIP TOP TREAD.



#### Improve Safety

Ensuring that tyres are managed correctly by gaining early warning of potential tyre failure and accidents caused by blowouts or delaminations.



#### **Reduce Fuel Costs**

Correctly inflated tyres use less fuel than those that are under inflated.



### TIP TOP TREAD - THE SALES BENEFITS



#### Significant Sales Uplift

During recent centre trials, companies noticed significant increase in sales on tyres and tyre/wheel service.



#### Rapid return on investment

The increased revenue generated by TIP TOP TREAD means that the cost of the system is recovered within a matter of weeks.



### Digital data stored for easy re-marketing

All the customer data is captured by the system allowing for further marketing opportunities.



Text or email TIP TOP TREAD report to the customer Your customers can receive their personal tyre report if they are at home or work - via text or email.





# TIP TOP TREAD Bluetooth Tread Depth Gauge and Tyre Pressure Probe

# TIP TOP TREAD



### TIP TOP TREAD Report

A clear and simple printed report is