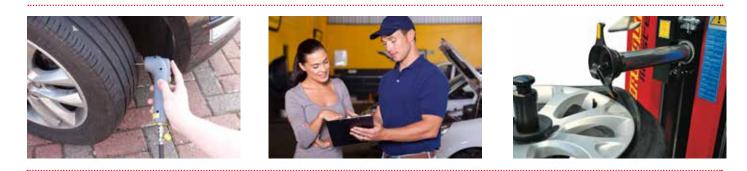

### **STEP1** - Inspection

In around one minute a technician is able to use the TIP TOP TREAD system to perform a full inspection on a 4-wheel vehicle plus the spare wheel. The data is automatically transmitted via bluetooth to the workstation ensuring the data is accurate and error-free, for superb ease of use.

### STEP 2 - Review

The system uses this data to generate a colour Audit Report which assists the technician in explaining the vehicle's tyre condition and why they are recommending a given course of action to the customer, be that replacement tyres or other required work.

### STEP 3 - Action

The TIP TOP TREAD system not only helps identify tyre issues but also wheel alignment and other problems that can adversely affect tyre performance. These issues are made highly visible in the Audit Report, leading to higher sales and safer and happier customers.