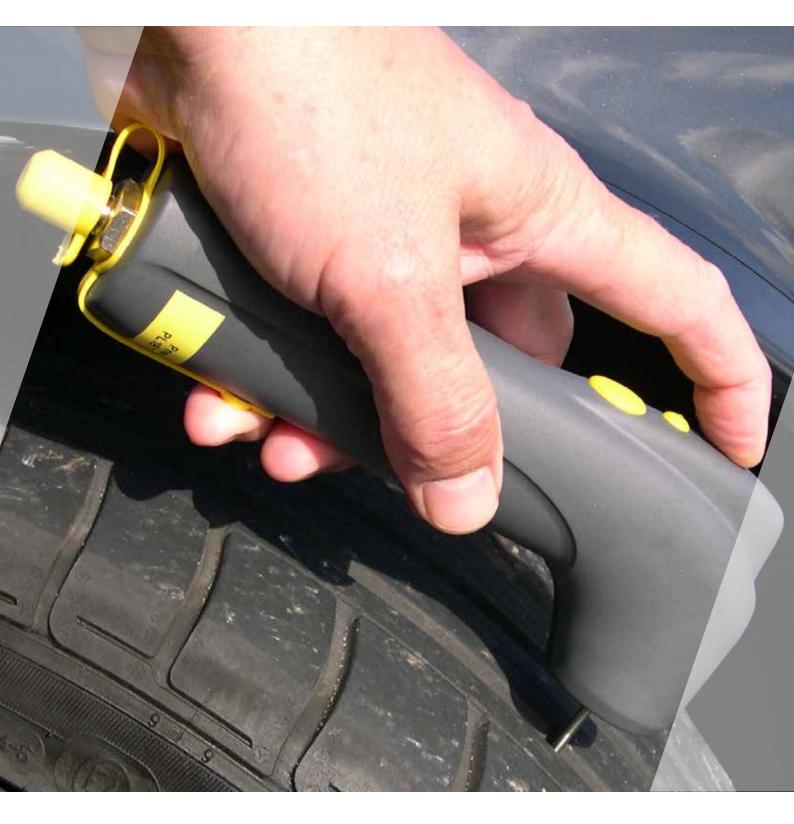

# TIP TOP TREAD

Bluetooth Tread Depth Gauge and Tyre Pressure Probe

### **STEP1** - Inspection

In around one minute a technician is able to use the TIP TOP TREAD system to perform a full inspection on a 4-wheel vehicle plus the spare wheel. The data is automatically transmitted via bluetooth to the workstation ensuring the data is accurate and error-free, for superb ease of use.