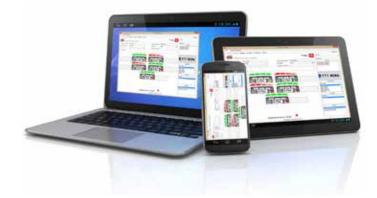

### Digital data stored for easy re-marketing

All the customer data is captured by the system allowing for further marketing opportunities.

Text or email TIP TOP TREAD report to the customer Your customers can receive their personal tyre report if they are at home or work - via text or email.

### TIP TOP TREAD Report

A clear and simple printed report is generated displaying all key data to aid the customer in understanding tyre condition

### STEP 2 - Review

The system uses this data to generate a colour Audit Report which assists the technician in explaining the vehicle's tyre condition and why they are recommending a given course of action to the customer, be that replacement tyres or other required work.