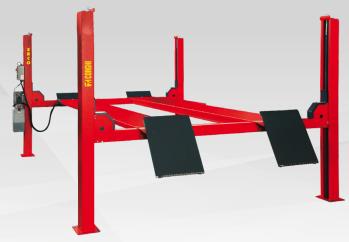

### CORGHI ERCO 4004 SERIES - 4 POST LIFT

| Max. load              | 4000 - 5000 kg       |
|------------------------|----------------------|
| Lifting/lowering time  | 40/40 s              |
| Pneumatic power supply | 4 - 10 bar           |
| Motor power            | 2.6 (400V 3ph 50Hz)  |
| Power supply           | 230-400V 3ph 50-60Hz |
| Max. capacity          | 3500 kg              |

| Ref. No.      | Description         | Content |
|---------------|---------------------|---------|
| 0-43102502/15 | CORGHI ERCO 4004BCT | 1       |
| 0-43103701/15 | CORGHI ERCO 4004WCT | 1       |
|               |                     |         |

# FROM: **£36**.55 PER WEEK\*

**ERCO 4004 BCT** 

LOW PROFILE, RECESSED RUNWAYS FOR WHEEL ALIGNMENT

£4,520.00+VAT PROMOTION

£36.55+VAT PER WEEK. 3YR LEASE

## ERCO 4004 WCT WHEEL ALIGNMENT RUNWAYS

£5,250.00+VAT PROMOTION

£42.45+VAT **PER WEEK. 3YR LEASE** 