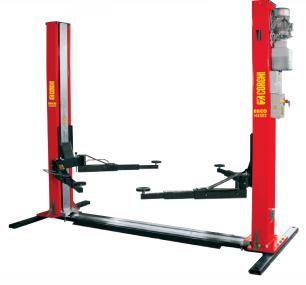

### **CORGHI ERCO H3202 SERIES - 2 POST LIFTS**

| 3200 kg              |
|----------------------|
| 30 s                 |
| 34 s                 |
| 2.6 (400V 3ph 50Hz)  |
| 230-400V 3ph 50-60Hz |
| 24 V                 |
|                      |

| Ref. No.      | Description           | Content |
|---------------|-----------------------|---------|
| 0-43102203/15 | CORGHI ERCO H3202 V   | 1       |
| 0-43102204/15 | CORGHI ERCO H3202 CBP | 1       |

FROM:

\*ALL PRICES SUBJECT TO VAT, DELIVERY AND INSTALLATION.

\*LEASE PRICES ARE SUBJECT TO STATUS AND VAT. PRICES PER WEEK, 3 YEAR LEASE.

**ERCO H3202 V OVERHEAD PIPES** 

£2,750.00+VAT PROMOTION

£22.23+VAT PER WEEK. 3YR LEASE SUBJECT TO STATUS **ERCO H3202 CBP** 

VERSION WITH BASE

£2,950.00+VAT PROMOTION

£23,85+VAT PER WEEK. 3YR LEASE

🟮 FINANCE OPTIONS 💢 SERVICE CONTRACTS 🦪 ACCESSORIES 🤵 2 YEAR WARRANTY 🚚 DELIVERY AND INSTALLATION