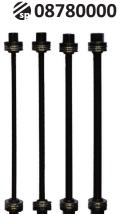

- By selecting the appropriate diameter sleeves, the bush / bearing / seal is 'Pressed', or 'Pulled' by the action of turning the spindle nuts in opposing directions
- Fully universal applications for Cars, LCVs HGVs etc., with a range of kit options to suit individual requirements
- Contains 20 x Press Sleeves in 2mm diameter steps
- Inside Diameter Range: 34 72mm
- Outside Diameter Range: 44 82mm
- 4 x Step Plates / 4 x Pulling Spindles with thrust bearings
- Supplied in moulded storage case