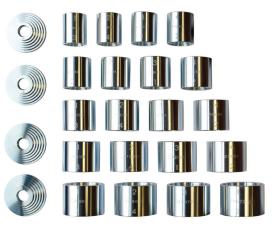

## UNIQUE PATENTED STACKING DESIGN

Larger void, due to stacking press sleeves, allows for work to be completed on larger components

**COMPATIBLE WITH** 18780500 & 187000V2

A universal system for the removal and installation of Suspension Bushes, Bearings, Seals etc.

- By selecting the appropriate diameter sleeves, the bush / bearing / seal is 'Pressed', or 'Pulled' by the action of turning the spindle nuts in opposing directions
- Fully universal applications for Cars, LCVs HGVs etc., with a range of kit options to suit individual requirements
- Contains 20 x Press Sleeves in 2mm diameter steps
- Inside Diameter Range: 34 72mm
- Outside Diameter Range: 44 82mm
- 4 x Step Plates / 4 x Pulling Spindles with thrust bearings
- Supplied in moulded storage case