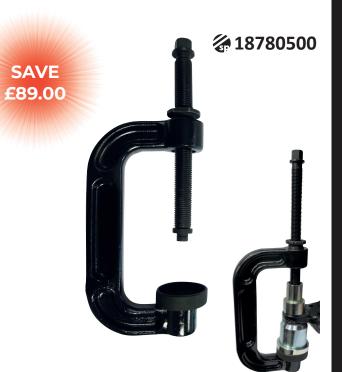

# INCLUDES UNIVERSAL C-CLAMP

For the dismantling /installation of suspension components on the vehicle

- Jaw opening: 245mm
- Throat depth: 100mm
- Includes adaptors for use with the 08780000 and XS Sleeve kits

#### **CAN BE USED WITH AN IMPACT GUN**